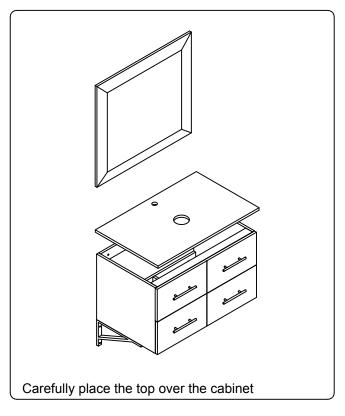

gainst the packing list. Report any missing items to your local dealer immediately.

Protect all surfaces from sharp objects, high heat sources, direct prolonged sunlight and chemical hazards.

Professional installation is recommended.



# **PARTS LIST** (may differ depending on purchase)











#### **INSTALLATION INSTRUCTIONS**

www.avant-styles.com

**SKU:** MS-565

REV3.19.18

### **REQUIRED TOOLS**







### DRAWER REMOVAL







### **REMOVAL**

- 1. Pull tabs toward center
- 2. Lift and pull drawer out

# **RE-INSTALL**

- 1. Align drawer hole with slider stud
- 2. Push tabs back in to secure

### **MIRROR INSTALLATION**









## **INSTALLATION INSTRUCTIONS**

www.avant-styles.com

**SKU:** MS-565

REV3.19.18

### **Cabinet Installation**







### **Top Installation**