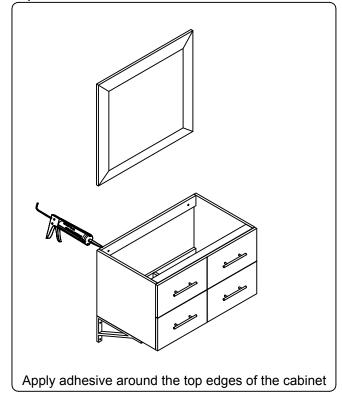

against the packing list. Report any missing items to your local dealer immediately.

Protect all surfaces from sharp objects, high heat sources, direct prolonged sunlight and chemical hazards.

Professional installation is recommended.



# **PARTS LIST** (may differ depending on purchase)











#### **INSTALLATION INSTRUCTIONS**

www.avant-styles.com

**SKU:** MS-565

REV3.19.18

### **REQUIRED TOOLS**







### DRAWER REMOVAL







### **REMOVAL**

- 1. Pull tabs toward center
- 2. Lift and pull drawer out

# **RE-INSTALL**

- 1. Align drawer hole with slider stud
- 2. Push tabs back in to secure

### **MIRROR INSTALLATION**









## **INSTALLATION INSTRUCTIONS**

www.avant-styles.com

**SKU:** MS-565

REV3.19.18

### **Cabinet Installation**







### **Top Installation**