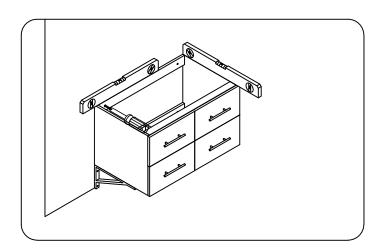

the items you have received against the packing list. Report any missing items to your local dealer immediately.

Protect all surfaces from sharp objects, high heat sources, direct prolonged sunlight and chemical hazards.

Professional installation is recommended.



# **PARTS LIST** (may differ depending on purchase)











#### **INSTALLATION INSTRUCTIONS**

www.avant-styles.com

**SKU:** MS-565

REV3.19.18

### **REQUIRED TOOLS**







### DRAWER REMOVAL







### **REMOVAL**

- 1. Pull tabs toward center
- 2. Lift and pull drawer out

# **RE-INSTALL**

- 1. Align drawer hole with slider stud
- 2. Push tabs back in to secure

### **MIRROR INSTALLATION**









## **INSTALLATION INSTRUCTIONS**

www.avant-styles.com

**SKU:** MS-565

REV3.19.18

### **Cabinet Installation**







### **Top Installation**