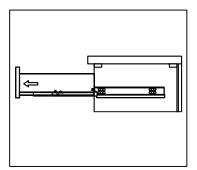

### **REMOVAL**

- 1. Pull tabs toward center
- 2. Lift and pull drawer out

# **RE-INSTALL**

- 1. Align drawer hole with slider stud
- 2. Push tabs back in to secure