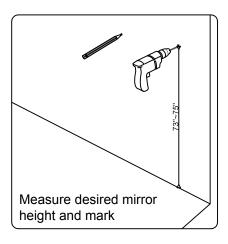

#### **INSTALLATION INSTRUCTIONS**

www.avant-styles.com

**SKU:** MS-565

REV3.19.18

Prior to installation, please check the items you have received against the packing list. Report any missing items to your local dealer immediately.

Protect all surfaces from sharp objects, high heat sources, direct prolonged sunlight and chemical hazards.

Professional installation is recommended.



# **PARTS LIST** (may differ depending on purchase)











#### **INSTALLATION INSTRUCTIONS**

www.avant-styles.com

**SKU:** MS-565

REV3.19.18

### **REQUIRED TOOLS**







### DRAWER REMOVAL







### **REMOVAL**

- 1. Pull tabs toward center
- 2. Lift and pull drawer out

# **RE-INSTALL**

- 1. Align drawer hole with slider stud
- 2. Push tabs back in to secure

### **MIRROR INSTALLATION**









## **INSTALLATION INSTRUCTIONS**

www.avant-styles.com

**SKU:** MS-565

REV3.19.18

### **Cabinet Installation**







### **Top Installation**