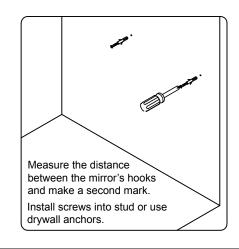

#### **INSTALLATION INSTRUCTIONS**

www.avant-styles.com

**SKU:** MS-565

REV3.19.18

Prior to installation, please check the items you have received against the packing list. Report any missing items to your local dealer immediately.

Protect all surfaces from sharp objects, high heat sources, direct prolonged sunlight and chemical hazards.

Professional installation is recommended.



# **PARTS LIST** (may differ depending on purchase)











#### **INSTALLATION INSTRUCTIONS**

www.avant-styles.com

**SKU:** MS-565

REV3.19.18

### **REQUIRED TOOLS**







### DRAWER REMOVAL







### **REMOVAL**

- 1. Pull tabs toward center
- 2. Lift and pull drawer out

# **RE-INSTALL**

- 1. Align drawer hole with slider stud
- 2. Push tabs back in to secure

### **MIRROR INSTALLATION**









## **INSTALLATION INSTRUCTIONS**

www.avant-styles.com

**SKU:** MS-565

REV3.19.18

### **Cabinet Installation**







### **Top Installation**