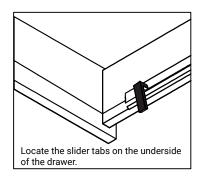

### **REMOVAL**

- 1. Pull tabs toward center
- 2. Lift and pull drawer out

# **RE-INSTALL**

- 1. Align drawer hole with slider stud
- 2. Push tabs back in to secure