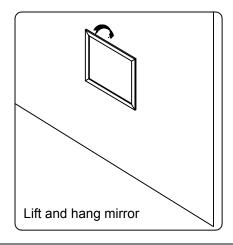

#### **INSTALLATION INSTRUCTIONS**

www.avant-styles.com

**SKU:** MS-565

REV3.19.18

Prior to installation, please check the items you have received against the packing list. Report any missing items to your local dealer immediately.

Protect all surfaces from sharp objects, high heat sources, direct prolonged sunlight and chemical hazards.

Professional installation is recommended.



# **PARTS LIST** (may differ depending on purchase)











#### **INSTALLATION INSTRUCTIONS**

www.avant-styles.com

**SKU:** MS-565

REV3.19.18

### **REQUIRED TOOLS**







### DRAWER REMOVAL







### **REMOVAL**

- 1. Pull tabs toward center
- 2. Lift and pull drawer out

# **RE-INSTALL**

- 1. Align drawer hole with slider stud
- 2. Push tabs back in to secure

### **MIRROR INSTALLATION**









## **INSTALLATION INSTRUCTIONS**

www.avant-styles.com

**SKU:** MS-565

REV3.19.18

### **Cabinet Installation**







### **Top Installation**