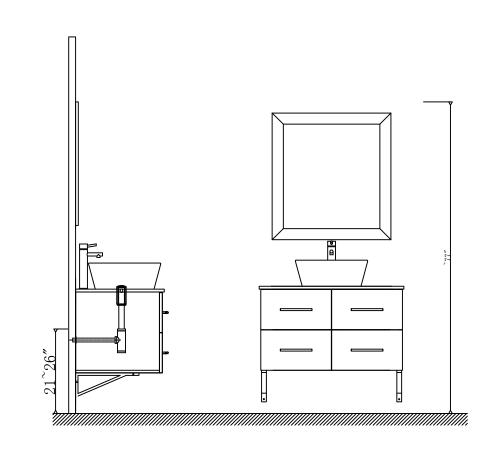

#### **INSTALLATION INSTRUCTIONS**

www.avant-styles.com

**SKU:** MS-565

REV3.19.18

Prior to installation, please check the items you have received against the packing list. Report any missing items to your local dealer immediately.

Protect all surfaces from sharp objects, high heat sources, direct prolonged sunlight and chemical hazards.

Professional installation is recommended.



# **PARTS LIST** (may differ depending on purchase)











#### **INSTALLATION INSTRUCTIONS**

www.avant-styles.com

**SKU:** MS-565

REV3.19.18

### **REQUIRED TOOLS**







### DRAWER REMOVAL







### **REMOVAL**

- 1. Pull tabs toward center
- 2. Lift and pull drawer out

# **RE-INSTALL**

- 1. Align drawer hole with slider stud
- 2. Push tabs back in to secure

### **MIRROR INSTALLATION**









## **INSTALLATION INSTRUCTIONS**

www.avant-styles.com

**SKU:** MS-565

REV3.19.18

### **Cabinet Installation**







### **Top Installation**