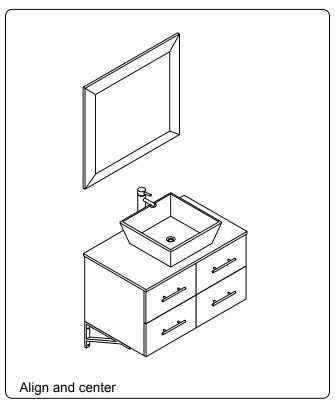

inst the packing list. Report any missing items to your local dealer immediately.

Protect all surfaces from sharp objects, high heat sources, direct prolonged sunlight and chemical hazards.

Professional installation is recommended.



# **PARTS LIST** (may differ depending on purchase)











#### **INSTALLATION INSTRUCTIONS**

www.avant-styles.com

**SKU:** MS-565

REV3.19.18

### **REQUIRED TOOLS**







### DRAWER REMOVAL







### **REMOVAL**

- 1. Pull tabs toward center
- 2. Lift and pull drawer out

# **RE-INSTALL**

- 1. Align drawer hole with slider stud
- 2. Push tabs back in to secure

### **MIRROR INSTALLATION**









## **INSTALLATION INSTRUCTIONS**

www.avant-styles.com

**SKU:** MS-565

REV3.19.18

### **Cabinet Installation**







### **Top Installation**